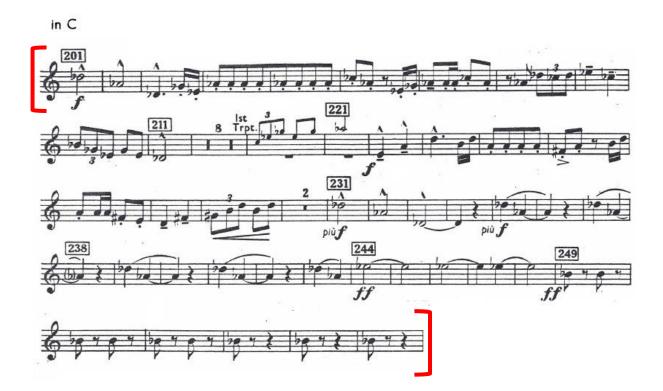

rements

#### 1<sup>st</sup> Round Audition

Ibert

Impromptu

Please note the Ibert must be played on Bb Trumpet

| BARTOK      | Concerto for Orchestra [bars 201-254]    |
|-------------|------------------------------------------|
| HUMPERDINCK | Hansel and Gretel [Prelude E – F]        |
| MAHLER      | Symphony No.2, Mvt 4 [Urlicht to Fig. 1] |
| STRAVINSKY  | The Firebird [Fig. 1 – Fig. 12]          |

Candidates will be provided with an accompanist for the first round only.

The first round will be screened.

2<sup>nd</sup> Round Audition

Excerpts to be confirmed at a later date

### Ibert Impromptu

Jacques IBERT





Tous droits d'exécution, de reproduction, de transcription et d'adaptation réservés pour tous pays.

### Bartok: Concerto for Orchestra [bars 201-254]

Trumpet in C



## Humperdinck: Hansel and Gretel [Prelude E - F]

Trumpet in E



### Mahler: Symphony No.2, Mvt 4 [Urlicht to Fig. 1]

Trumpet in F



Stravinsky: The Firebird [Fig. 1 – Fig. 12]

Trumpet in C