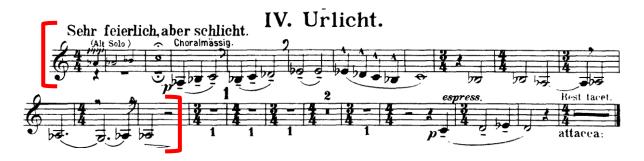

### Mahler: Symphony No.2, Mvt 4 [Urlicht to Fig. 1]

Trumpet in F

Stravinsky: The Firebird [Fig. 1 – Fig. 12]

Trumpet in C