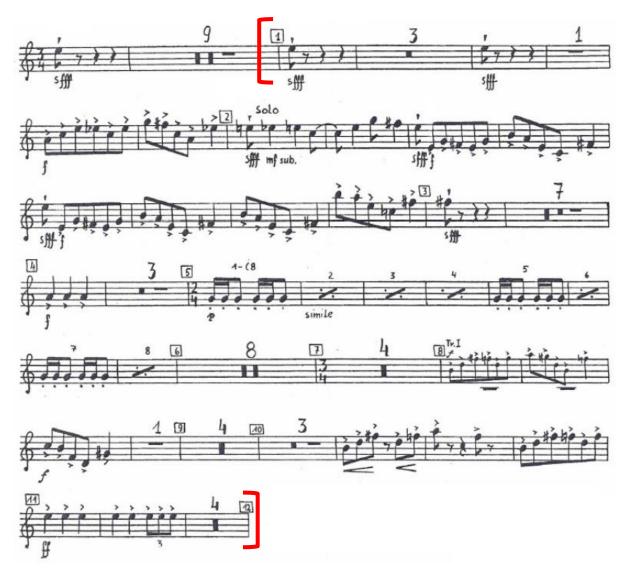

### Mahler: Symphony No.2, Mvt 4 [Urlicht to Fig. 1]

Trumpet in F

Stravinsky: The Firebird [Fig. 1 – Fig. 12]

Trumpet in C